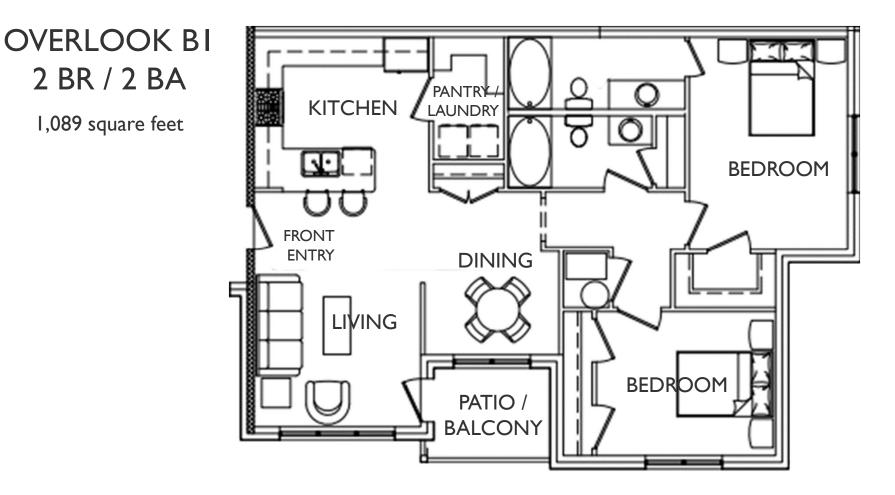

Now Available for Lease. Reserve Your New Apartment Home Today! At up to nearly 1,200 square feet, phase one of Overlook 515 features generous 2 Bedroom / 2 Bath apartment homes that are nearly 10% larger than the national average. Gracious rooms feature luxury plank flooring throughout, kitchens with energy-efficient appliances and granite countertops, and even available laundry machines (for an additional fee).