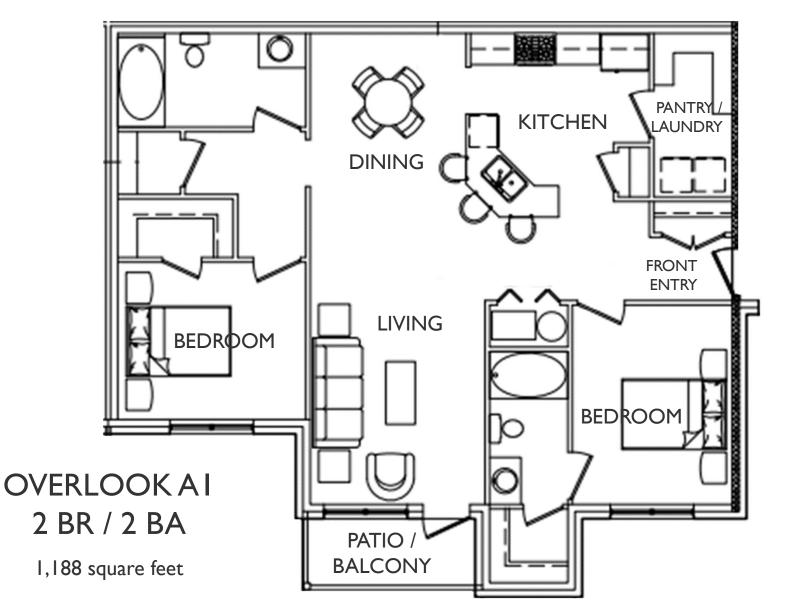

Now Available for Lease. Reserve Your New Apartment Home Today! At up to nearly 1,200 square feet, phase one of Overlook 515 features generous 2 Bedroom / 2 Bath apartment homes that are nearly 10% larger than the national average. Gracious rooms feature luxury plank flooring throughout, kitchens with energy-efficient appliances and granite countertops, and even available laundry machines (for an additional fee).