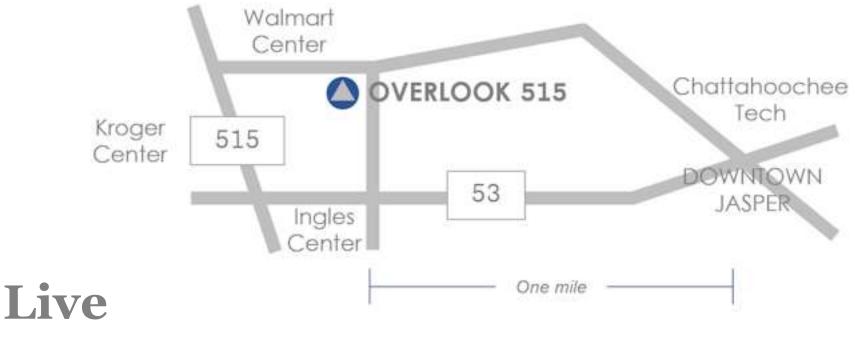

## **Convenient.**

At Overlook 515, location is everything. Perched on a serene plateau, you are just seconds (literally) from all the shopping, dining and recreation options of Highway 515, Highway 53, and Downtown Jasper.

- 2 min. (120 seconds) Walmart, Dollar General, many restaurants
- 3 min. (180 seconds) Ingles, Starbucks, many restaurants
- 4 min. (240 seconds) Downtown Jasper restaurants and more
- 5 min. (300 seconds) Kroger, Home Depot, restaurants
- 6 min. (360 seconds) Chattahoochee Technical College and more