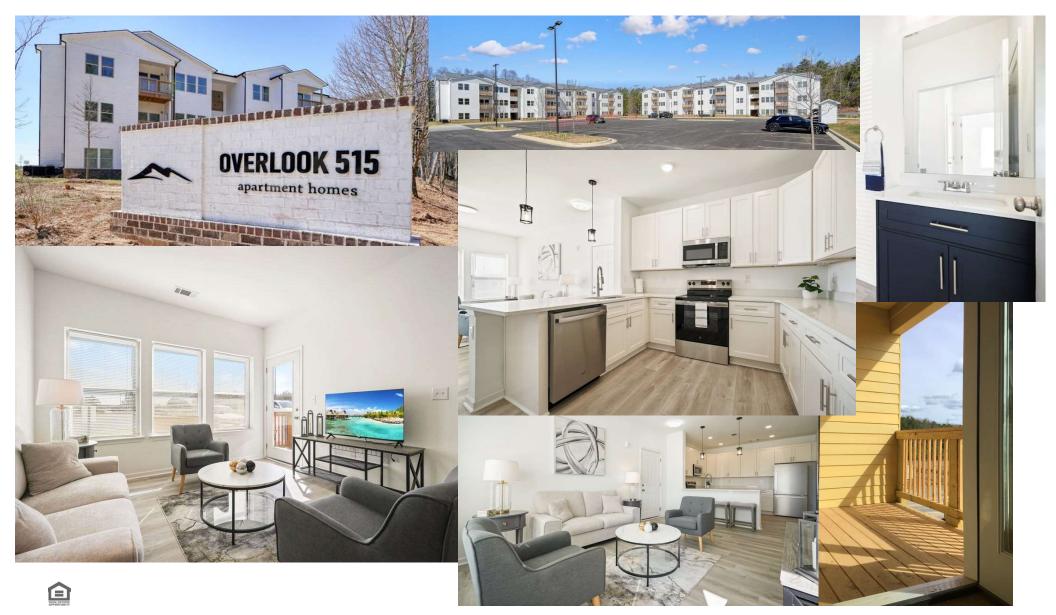

## Live Above it All. (Yet Seconds from Everything).

Overlook 515, Jasper's newest apartment homes, are now available for lease. Now you can reach a new plateau – live your new life above the hustle and bustle of it all on an elevated, tranquil plateau of a brand-new development. Introductory leases startat well under \$2,000 per month (certain restrictions apply). Only a few apartment homes remain available in Phase One, so reserve yours today!

Now Available for Lease. Reserve Your New Apartment Home Today! At up to nearly 1,200 square feet, phase one of Overlook 515 features generous 2 Bedroom / 2 Bath apartment homes that are nearly 10% larger than the national average. Gracious rooms feature luxury plank flooring throughout, kitchens with energy-efficient appliances and granite countertops, and even available laundry machines (for an additional fee).