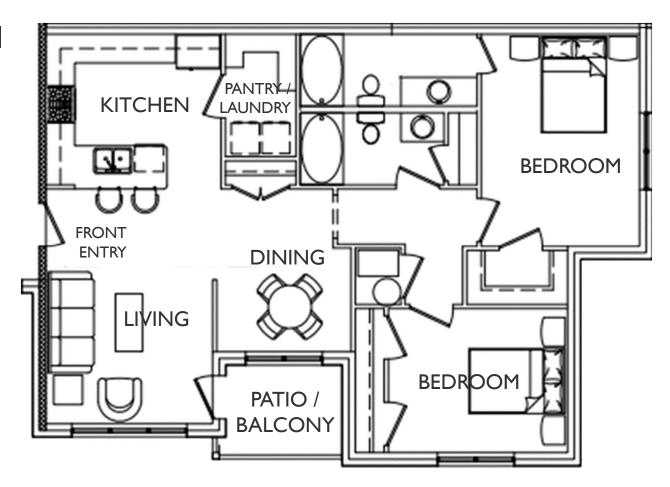

## OVERLOOK BI 2 BR / 2 BA

1,089 square feet

Leasing@Overlook515.com

www.Overlook515.com