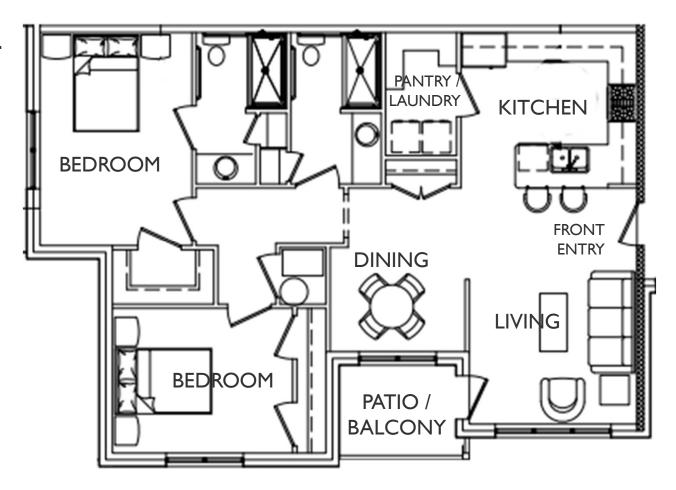

5.com



## Live Convenient.

At Overlook 515, location is everything. Perched on a serene plateau, you are just seconds (literally) from all the shopping, dining and recreation options of Highway 515, Highway 53, and Downtown Jasper.

- 2 min. (120 seconds) Walmart, Dollar General, many restaurants
- 3 min. (180 seconds) Ingles, Starbucks, many restaurants
- 4 min. (240 seconds) Downtown Jasper restaurants and more
- 5 min. (300 seconds) Kroger, Home Depot, restaurants
- 6 min. (360 seconds) Chattahoochee Technical College and more





Leasing@Overlook515.com

www.Overlook515.com







Leasing@Overlook515.com

www.Overlook515.com

## OVERLOOK BI 2 BR / 2 BA

1,089 square feet







Leasing@Overlook515.com

www.Overlook515.com

## OVERLOOK B2 2 BR / 2 BA

(ADA Home)

1,089 square feet