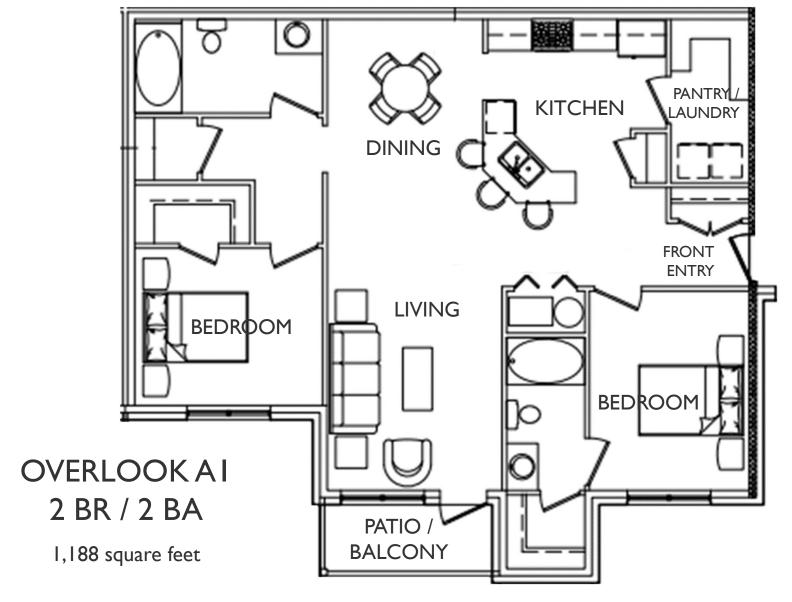

Now Available for Lease. Reserve Your New Apartment Home Today!

At up to nearly 1,200 square feet, phase one of Overlook 515 features generous 2 Bedroom / 2 Bath apartment homes that are nearly 10% larger than the national average. Gracious rooms feature luxury plank flooring throughout, kitchens with energy-efficient appliances and granite countertops, and even available laundry machines (for an additional fee).