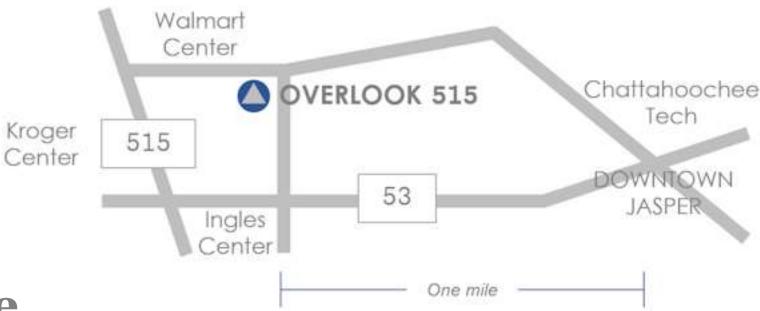

## Live Convenient.

At Overlook 515, location is everything. Perched on a serene plateau, you are just seconds (literally) from all the shopping, dining and recreation options of Highway 515, Highway 53, and Downtown Jasper.

- 2 min. (120 seconds) Walmart, Dollar General, many restaurants
- 3 min. (180 seconds) Ingles, Starbucks, many restaurants
- 4 min. (240 seconds) Downtown Jasper restaurants and more
- 5 min. (300 seconds) Kroger, Home Depot, restaurants
- 6 min. (360 seconds) Chattahoochee Technical College and more