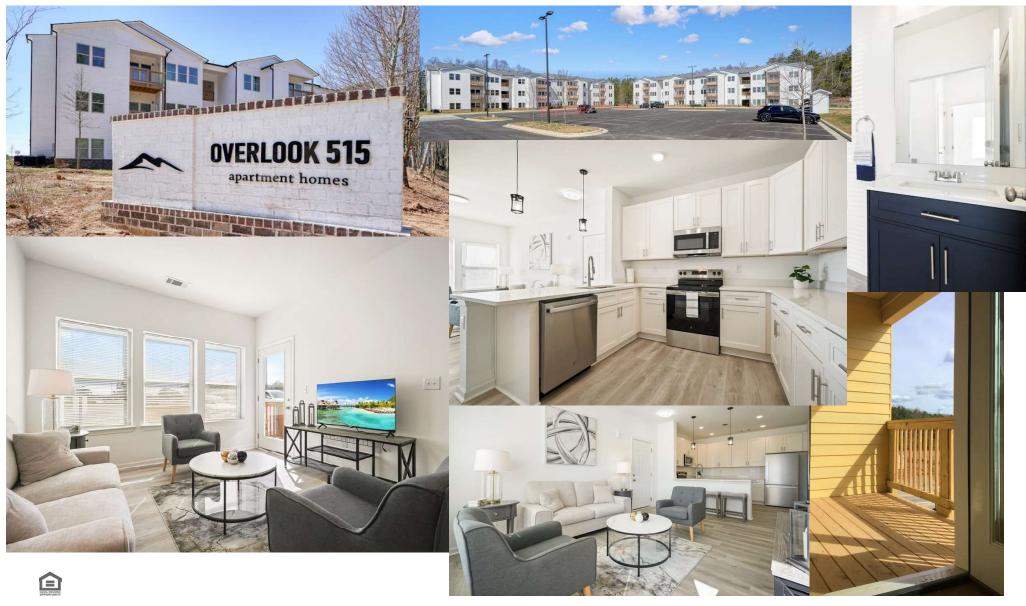

## Live Above it All.

(Yet Seconds from Everything).

Overlook 515, Jasper's newest apartment homes, are now available for lease. Now you can reach a new plateau – live your new life above the hustle and bustle of it all on an elevated, tranquil plateau of a brand-new development. Introductory leases start from just over \$1,600 per month (certain restrictions apply). Only 48 apartment homes are available in Phase One, so reserve yours today!

Now Available for Lease. Reserve Your New Apartment Home Today!

At up to nearly 1,200 square feet, phase one of Overlook 515 features generous 2 Bedroom / 2 Bath apartment homes that are nearly 10% larger than the national average. Gracious rooms feature luxury plank flooring throughout, kitchens with energy-efficient appliances and granite countertops, and even available laundry machines (for an additional fee).